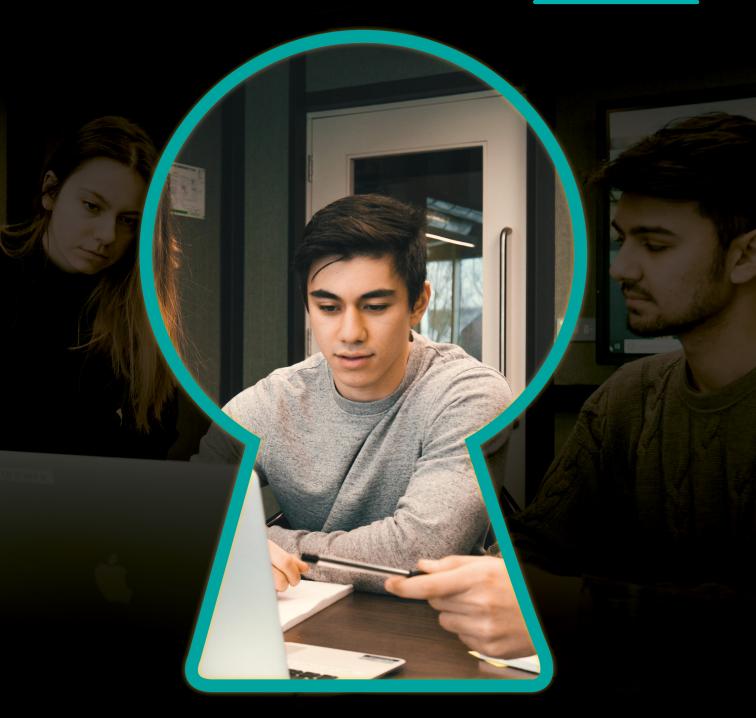

#### The Classroom Experience

Study in a dynamic, challenging and supportive environment using state-of-the-art interactive technology.

#### **MAX 15 STUDENTS PER CLASSROOM**

Personalised education catering to each individual's needs and strengths.

#### **LATEST TECHNOLOGY**

Strong Wi-Fi throughout the campuses and all classrooms have the latest hardware and software.